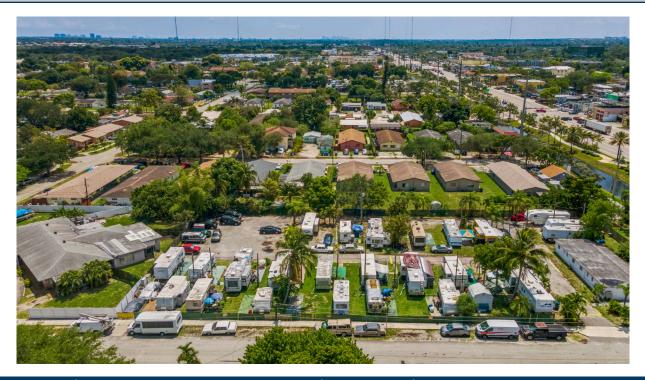

## MOBILE HOME PARKS

| Fence Line |                 |        |        |                             |        |        |        |  |        |              |        |  |  |
|------------|-----------------|--------|--------|-----------------------------|--------|--------|--------|--|--------|--------------|--------|--|--|
| F          | Parking Lot     |        |        | Lot 25 Lot 24 Lot 23 Lot 22 |        | Lot 21 |        |  | Lot 20 |              |        |  |  |
|            |                 |        |        |                             |        |        |        |  |        | Lot 19       | Lot 18 |  |  |
| Lot 10     | Lot 11          | Lot 12 | Lot 13 | Lot 14                      | Lot 15 | Lot 16 | Lot 17 |  |        | Apartment #4 |        |  |  |
|            |                 |        |        |                             |        |        |        |  |        | Apartment #3 |        |  |  |
|            |                 |        |        |                             |        |        |        |  |        | Apartment #2 |        |  |  |
| Lot 9      | Lot 8           | Lot 7  | Lot 6  | Lot 5                       | Lot 4  | Lot 3  | Lot 2  |  |        | Apartment #1 |        |  |  |
|            |                 |        |        |                             |        |        |        |  |        |              |        |  |  |
|            | Buchanan Street |        |        |                             |        |        |        |  |        |              |        |  |  |

## SUNNY PALM RV PARK